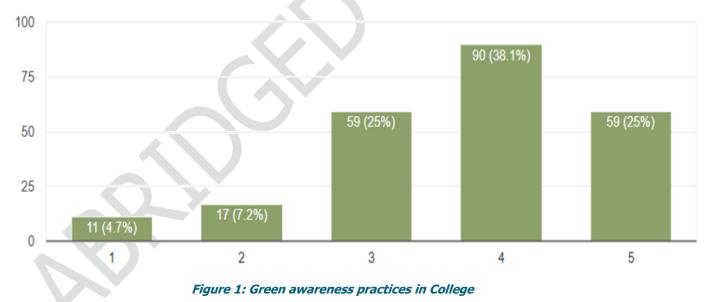

# **Green Audit**

About the Green awareness practices in College

There were mixed responses received the highest was for **rating 5 (Excellent) at 25%** followed by **38% for rating 4 (Very good).** 

Greenvio Solutions I Sustainable Academe I Developing Healthy and Sustainable Environments I sustainableacademe@gmail.com